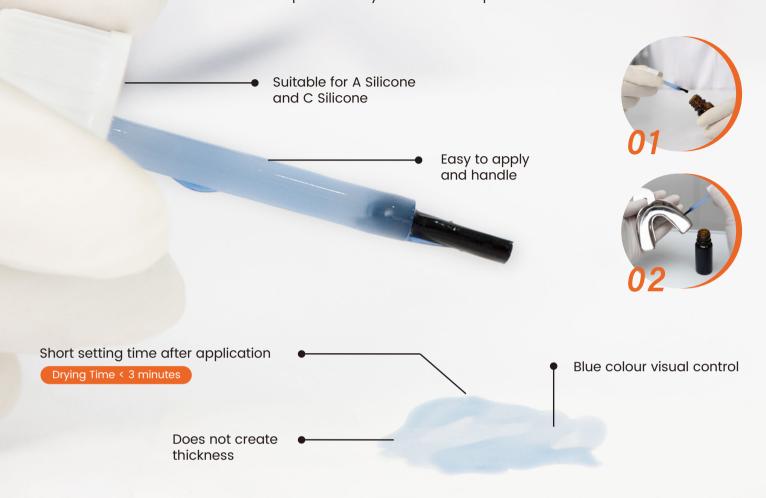

## **Technical Parameters**

| PERFIT Tray Adhesive     |             |
|--------------------------|-------------|
| Drying Time              | 3:00        |
| Bonding Strength (30min) | $0.2N/mm^2$ |
| Color                    | Blue        |
| Shelf Life               | 3 Years     |