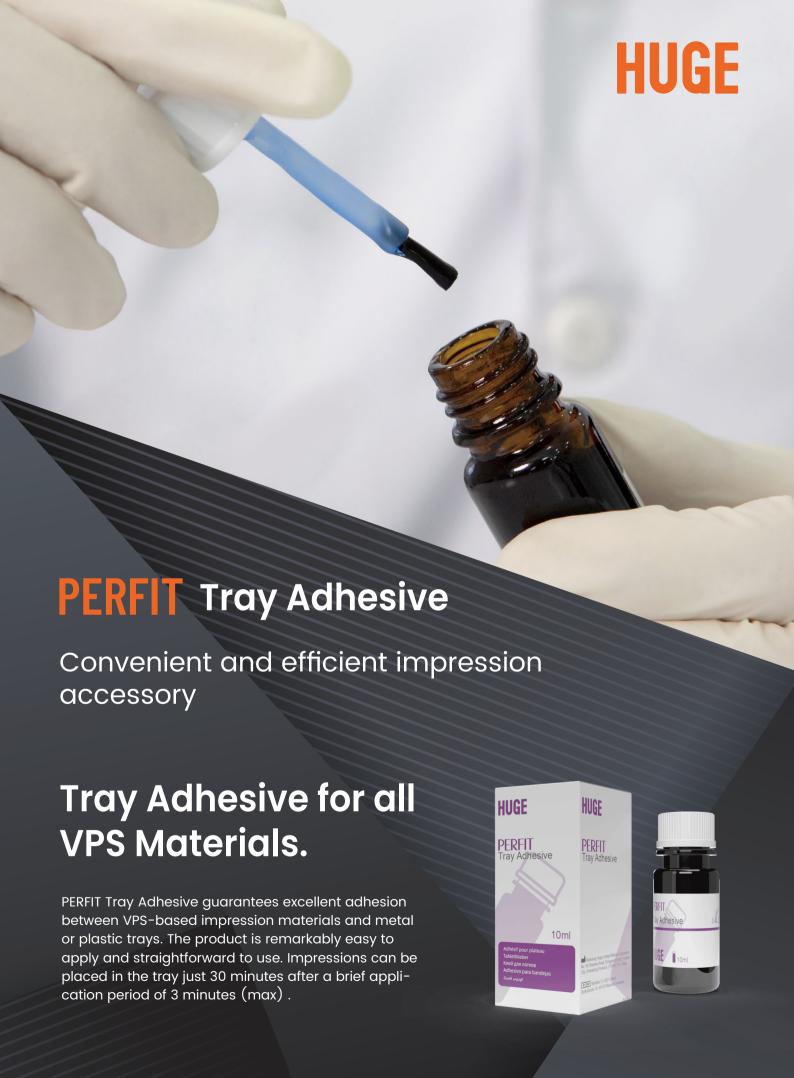

## **HUGE PERFIT Tray Adhesive**

Indication:

To offer reliable adhesion between impression tray and silicone impression material.