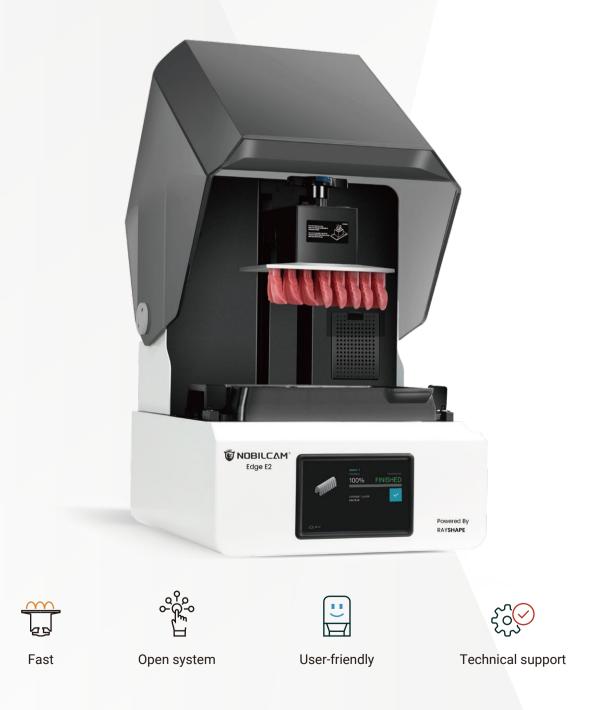

#### Edge E2

Designed for new customers newly in the digital dentistry era. The 3D printer delivers speed, accuracy, and successful prints. An 9.25 inch black and white screen 6k LCD screen can be filled with full upper and lower arches ready for making aligners, study models, dentures, splints, and other dental applications.

### **Technical Specifications**

| Build volume               | 192 × 120 × 190 mm                                                        | Rated power        |               | 350 W                                                                                  |
|----------------------------|---------------------------------------------------------------------------|--------------------|---------------|----------------------------------------------------------------------------------------|
| Pixel size                 | 34.4 µm                                                                   | Software           |               |                                                                                        |
| Technology                 | LCD Technology                                                            | Control system     |               | Self-developed Master.OS                                                               |
| Dynamic layer<br>thickness | 0.05~0.1 mm                                                               | Language           | -             | English, Chinese                                                                       |
| Printing speed             | Up to 85 mm / 1 hour<br>(Depending on the resin type and slicer settings) | Slicing software   |               | ShapePanel                                                                             |
| Materials                  |                                                                           | Operating syst     | em            | Windows 7/8/10/11                                                                      |
|                            | ShapeMaterials Dental Series                                              |                    | (Import)      | .stl, .obj                                                                             |
|                            |                                                                           | File format        | (Export)      | .rs, .shape                                                                            |
| Hardware                   |                                                                           | Advanced functions |               | Support editing, automatic repair, model cutting,<br>hollowing, perforating, labeling  |
| _CD screen                 | 9.25" 6K monochrome screen                                                | Network printing   |               | Deliver printing tasks to specified printer in LAN environment via"One Click"operation |
| ight source                | 405nm LED                                                                 |                    |               | Manage the printing tasks of multiple devices in                                       |
| Resolution                 | 5760 × 3600 pixels                                                        |                    |               | LAN environment                                                                        |
| Door control               | Printing will be paused automatically if the cover is opened(optional)    | Size & Weig        | Size & Weight |                                                                                        |
| Heating module             | Automatic heating build platform                                          | Device dimension   |               | 390 × 420 × 550 mm                                                                     |
| Touch screen               | 7" color touchscreen                                                      | Net weight         |               | 31 kg                                                                                  |
| Connectivity               | USB2.0, Wireless network, Ethernet                                        | Package size       |               | 540 × 540 × 900 mm                                                                     |
| Input                      | 100~120VAC, 4A, 50/60Hz<br>200~240 VAC, 2A, 50/60Hz                       | Package weigh      | nt            | 45 kg                                                                                  |