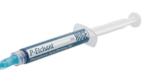

#### **Restoration Etching**

HF-Etchant Hydrofluoric Acid Etching Gel, a reliable etchant of 9% concentration, is used for etching glass ceramics restorations.