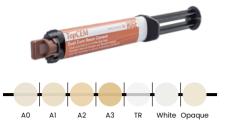

# Order Information

| TopCEM Dual Cure Resin Cement |      |  |
|-------------------------------|------|--|
| Α0                            | 1*8g |  |
| Al                            | 1*8g |  |
| A2                            | 1*8g |  |
| A3                            | 1*8g |  |
| TR                            | 1*8g |  |
| UO                            | 1*8g |  |
| WO                            | 1*8g |  |
|                               |      |  |