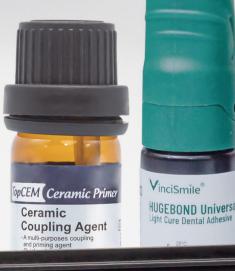

#### Priming

TopCEM Ceramic Primer Ceramic Coupling Agent, a universal primer for conditioning all common restorative materials, significantly improve the bonding strength between the resin cement and the restorations, especially for glass ceramics.

#### **Adhesive Application**

HugeBond Universal FliPro Light Cure Dental Adhesive, a leading innovation of 8th generation bonding agent, containing MDP monomer, meets all your expectations for a universal bonding.