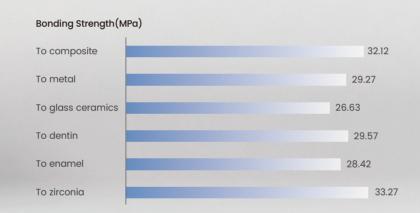

### · Optimal Cementation Performance

- · A thin film thickness about 13µm ensures accurate seating of restorations, improves marginal integrity, and leads to ideal bonding results.
- · High bonding strength is delivered on multiple substrates, making fracture or debonding less likely to happen, even under high functional stress.