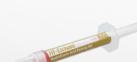

#### **Tooth Etching**

P-Etchant Phosphoric Acid Etching Gel, with ideal consistency for accurate placement, eliminates the surface dirt and roughens the surface to enhance bonding strength.

| P-Etchant Phosphoric Acid Etching Ge |                |                          |  |
|--------------------------------------|----------------|--------------------------|--|
|                                      | Normal Package | 1*3ml+10*Dispensing tips |  |
|                                      | Bulk Package   | 2*5ml+20*Dispensing tips |  |