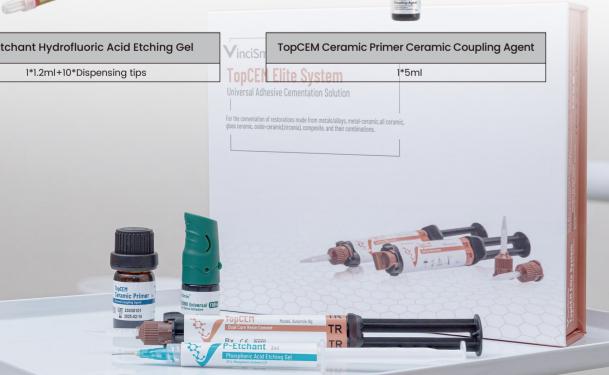

## More Than A Cement

TopCEM is delivered as a fully aligned and all-round system designed to simplify indirect restoration workflow and elevate your success in dental practice.

#### **Tooth Etching**

P-Etchant Phosphoric Acid Etching Gel, with ideal consistency for accurate placement, eliminates the surface dirt and roughens the surface to enhance bonding strength.

#### **Adhesive Application**

HugeBond Universal FliPro Light Cure Dental Adhesive, a leading innovation of 8th generation bonding agent, containing MDP monomer, meets all your expectations for a universal bonding.

#### **Restoration Etching**

HF-Etchant Hydrofluoric Acid Etching Gel, a reliable etchant of 9% concentration, is used for etching glass ceramics restorations.

#### Priming

TopCEM Ceramic Primer Ceramic Coupling Agent, a universal primer for conditioning all common restorative materials, significantly improve the bonding strength between the resin cement and the restorations, especially for glass ceramics.

#### Cementation

- TopCEM Dual Cure Resin Cement, an all-rounder for all types of restorations and materials cementation.
- TopCEM Vigor SA Self-Adhesive Resin Cement provides a time-saving one-step cementation solution, with no adhesive required. It contains MDP monomors and features fluoride release.

| TopCEM Elite System           |                                                                    |  |  |  |
|-------------------------------|--------------------------------------------------------------------|--|--|--|
| HugeBond Universal FliPro     | 1*6ml                                                              |  |  |  |
| TopCEM Dual Cure Resin Cement | 1*8g                                                               |  |  |  |
| TopCEM Ceramic Primer         | 1*5ml                                                              |  |  |  |
| P-Etchant                     | 1*3ml                                                              |  |  |  |
| Accessories                   | Intraoral mixers<br>Dispensing tips<br>Mixing pad<br>Micro-brushes |  |  |  |