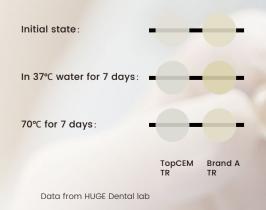

Stable Handling Performance

PTHP technology lowers the requirements for transportation conditions. It ensures color consistency before and after curing and provides long-term stability, contributing to a long-lasting and reliable cementation.

Impressive Color Consistency The color change in TopCEM DCRC is nearly imperceptible when utilizing PTHP technology, ensuring exceptional color consistency. This product features an amine-free initiator system that offers superior color stability, combined with an enhanced resin matrix for optimal performance. With these advancements, TopCEM DCRC is a reliable choice for achieving consistent and aesthetic results in various applications.